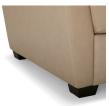

# **PALLISER**





ESPRESSO WOOD LEG



SIDE PILLOW STYLE ARM

# LEG

Small Wood Espresso Leg

### FRAME

All Palliser frames are constructed from engineered wood products, hardwood or softwood; joints are pinned and glued for uniformity and strength.

### **SEATING COMFORT**

Seat Suspension: 100% premium elastic webbing, engineered to provide consistent comfort and endurance.

Rack Suspension: 100% premium elastic webbing to provide consistent.

Back Suspension: 100% premium elastic webbing to provide consistent comfort and support.

# **FUNCTION**

N/A

# **COVERS**

Fabrics, excluding Accent Fabrics Leather Leather Alternative Leather Match



01 STATIONARY SOFA 84 x 35 x 33" 214 x 89 x 83 cm IA: 67" / 171 cm



02 STATIONARY CHAIR 42 x 35 x 33" 107 x 89 x 83 cm IA: 25" / 64 cm



03 Loveseat 65 x 35 x