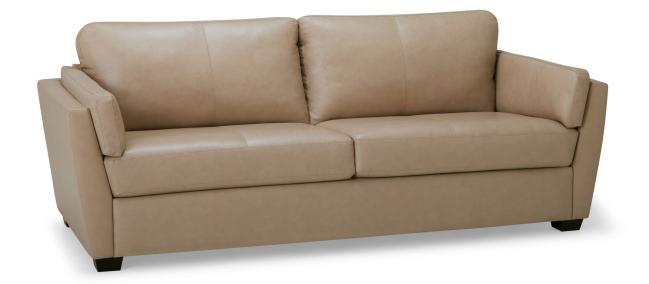

# **PALLISER**

ESPRESSO WOOD LEG

SIDE PILLOW STYLE ARM

# **COVERS**

Fabrics, excluding Accent Fabrics Leather Leather Alternative Leather Match

01 STATIONARY SOFA 84 x 35 x 33" 214 x 89 x 83 cm IA: 67" / 171 cm

02 STATIONARY CHAIR 42 x 35 x 33" 107 x 89 x 83 cm IA: 25" / 64 cm

### **DIMENSIONS**

Seat Depth: 21" / 53 cm Seat Height: 18" / 46 cm Arm Depth: 34" / 88 cm Arm Height: 26" / 65 cm

Dimensions shown as Width x Depth x Height.

Dimensions are correct at the time of printing and are subject to change without notice. Actual measurements for each item may vary from what is shown here. Please allow up to a +/- 1 inch difference. Availability may vary by region.