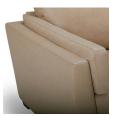

# **PALLISER**





ESPRESSO WOOD LEG



SIDE PILLOW STYLE ARM

# LEG

Small Wood Espresso Leg

### FRAME

All Palliser frames are constructed from engineered wood products, hardwood or softwood; joints are pinned and glued for uniformity and strength.

### **SEATING COMFORT**

Seat Suspension: 100% premium elastic webbing, engineered to provide consistent comfort and endurance.

Rack Suspension: 100% premium elastic webbing to provide consistent.

Back Suspension: 100% premium elastic webbing to provide consistent comfort and support.

# **FUNCTION**

N/A

# **COVERS**

Fabrics, excluding Accent Fabrics Leather Leather Alternative Leather Match



01 STATIONARY SOFA 84 x 35 x 33" 214 x 89 x 83 cm IA: 67" / 171 cm



02 STATIONARY CHAIR 42 x 35 x 33" 107 x 89 x 83 cm IA: 25" / 64 cm



03 Loveseat 65 x 35 x 33" 166 x 89 x 83 cm